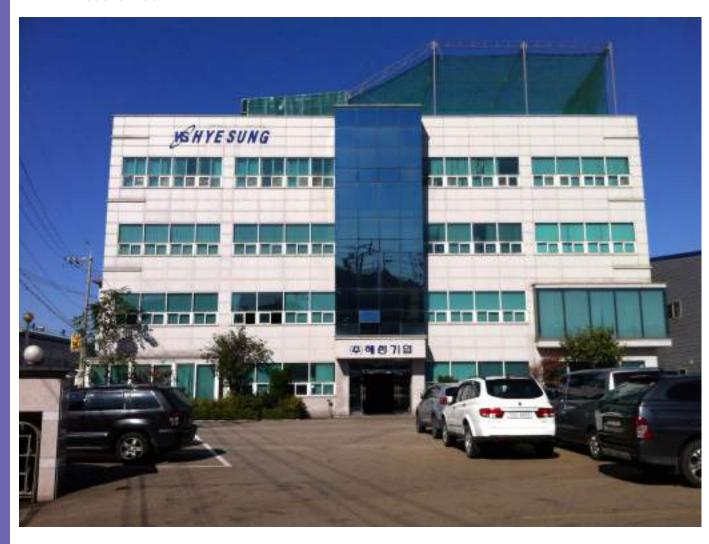

### COMPANY SUMMARY

**Business** 

| Company<br>Name               | Hyesung Machinery Co.,Ltd.                                                                                                                             | President | Yang-Kyun, Park                                                                                 |
|-------------------------------|--------------------------------------------------------------------------------------------------------------------------------------------------------|-----------|-------------------------------------------------------------------------------------------------|
| Address                       | (4Ba 505-1, Sihwa Industrial Comple<br>Beonyoung-ro, Danwon-gu, Ansan-                                                                                 | • • •     | <b>.</b>                                                                                        |
| Tel No.<br>Fax No.<br>Website | +82-31-499-5322,3<br>+82-31-499-5324<br>www.hyesung-m.com                                                                                              | E-mail    | hs.eng@hyesung-m.co.kr<br>(Plant Technical Dept.)<br>hs.admin@hyesung-m.co.kr<br>(Admin. Dept.) |
| Main                          | <ul><li>Industrial Equipment Installation</li><li>Feed Production Plant</li><li>Environment Friendly Plant</li><li>Overseas Industrial Plant</li></ul> | Employee  | 200 Persons - Head office: 35 - Sites in Korea: 60                                              |

### COMPANY LOCATION

(4Ba 505-1, Sihwa Industrial Complex) 45, 10Beon-gil, Beonyoung-ro, Danwon-gu, Ansan-si, Gyeonggi-do, Korea