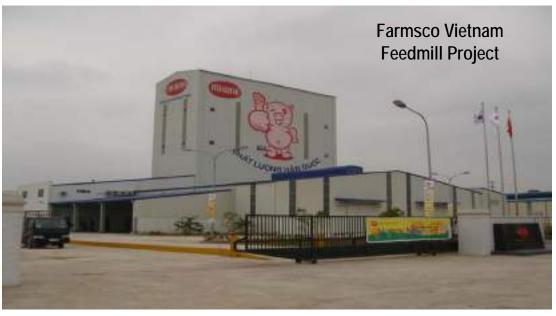

# WORK EXPERIENCE

| Year | Client/Contractor                           | Site<br>Location | Project Name                                                                                 |
|------|---------------------------------------------|------------------|----------------------------------------------------------------------------------------------|
| 1990 | Kyungchuk Feed                              | Young<br>cheon   | 450T/D Feed Mill Plant Additional Project                                                    |
| 1991 | Daegu Livestock<br>Cooperative              | Daegu            | 300T/D Feed Mill Plant                                                                       |
| 1992 | Eunseong Plant<br>Co.,Ltd.                  | Ok<br>cheon      | Silo 2sets and Facility Manufacture and Construction                                         |
| 1992 | Eunseong Plant<br>Co.,Ltd.                  | Ok<br>cheon      | 300T/D Feedmill Plant Additional Project                                                     |
| 1992 | Samyang Feed                                | Mokpo            | Pellet & Flake Sub Material Silo M & S                                                       |
| 1993 | Gyeongnam Swine<br>Livestock<br>Cooperative | Busan            | 200T/D Feedmill Plant M/C and Facility Project                                               |
| 1994 | Daehan Feed                                 | Incheon          | New Plant Equipment (Medicine Micro Line)                                                    |
| 1996 | Miwon Co.,Ltd.                              | Anseong          | New Feedmill Plant Project                                                                   |
| 1996 | Shindongbang<br>Feed                        | Mokpo            | New Feedmill Plant Project                                                                   |
| 1996 | Gwangju Livestock<br>Cooperative            | Gwangju          | Raw Material Silo Construction & Intake Line Drum-Sieve(Screener) Manufacture & Installation |
| 1996 | Sunjin Feed                                 | Nonsan           | Feedmill Factory Construction Project                                                        |