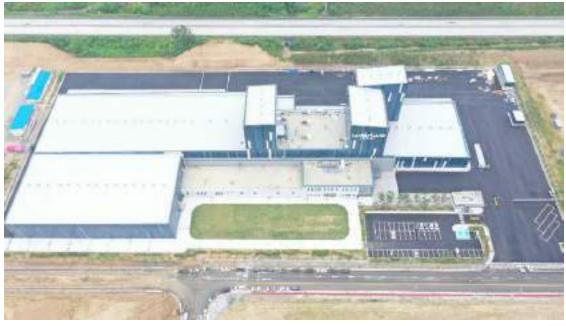

#### **EXPERIENCE**

| Year | Client/Contractor                        | Site<br>Location | Project Name                                                           |
|------|------------------------------------------|------------------|------------------------------------------------------------------------|
| 2018 | Sunjin                                   | Gusan            | Korean Beef Association OEM Production Line Construction               |
| 2019 | Wooriwa                                  | Eum<br>Seong     | Wooriwa Kitchen Project<br>(Pet Food New Construction Plant)           |
| 2019 | Mezzion                                  | Yesan            | Factory Facility Replacement Work                                      |
| 2019 | Sunjin                                   | Icheon           | Pellet 3 <sup>rd</sup> and 4 <sup>th</sup> Line Cooler M/C Replacement |
| 2019 | Sunjin                                   | Icheon           | Micro Dosing Bin Manufacture & Installation                            |
| 2019 | Dongwon Farms                            | Nonan            | New Bulk Bin 13 Sets Construction                                      |
| 2019 | Sunjin                                   | Gunsan           | Micro Line Pneumatic Construction                                      |
| 2019 | Royal Canin                              | Gimje            | Package Line M/C Installation                                          |
| 2019 | Daegu Livestock<br>Cooperative           | Daegu            | Pellet Line Construction (Mechanical & Electrical)                     |
| 2019 | Daesung Eco<br>Energy Center<br>(lentek) | Dangjin          | Bag Filter Line 2000 m³ 2sets M/C and Facility Construction            |
| 2019 | Isidol Feed                              | Jeju             | M/C and Facility Replacement Work                                      |
| 2020 | Sunjin                                   | Gunsan           | M/C Fabrication and Installaition for Mixing Line Capacity Improvement |