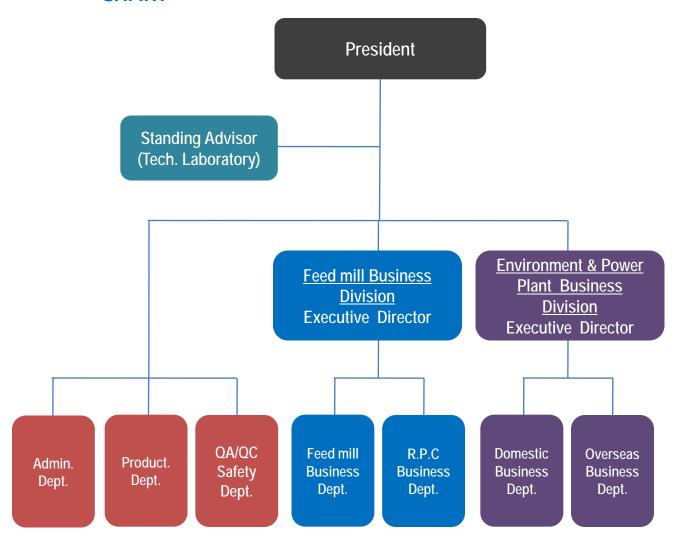

y to the current address in Ansan City              |
| 2011.12.23 | Obtained Certification of Registration for ISO 9001 (Quility Management System) |
| 2012.08.22 | Obtained Certification of International Contractor                              |
| 2013.03.22 | Obtained Certificate of Patent (No. 10-1248560)                                 |
| 2015.06.25 | Established Enterprise Research Laboratory                                      |
| 2015.08.27 | Obtained Certificate of Patent (No. 10-1549688)                                 |
| 2024.11.29 | Obtained Certification of Registration for ISO 45001(Healty Safety Management)  |





### COMPANY LOCATION



(4Ba 505-1, Sihwa Industrial Complex) 45, 10Beon-gil, Beonyoung-ro, Danwon-gu, Ansan-si, Gyeonggi-do, Korea





# ORGANIZATION CHART







### OVERSEAS BRANCH

Company Name: HYE SUNG (Cambodia) Co.,Ltd.

Address : Kantok Cheong Village, Sangkat Kantok,

Khan Posenchey, Phnom Penh The Kingdom of Cambodia

■ TEL : +855-77-363-451

E-mail : hscambodia77@gmail.com









# CERTIFICATE

### **Business Registration**



# Registration of Professional Construction







### **LICENSE & CERTIFICATE**

### **Factory Registration**



| 공장등록증명(신청)서                                     |                                                                       |                |              |               |  |  |
|-------------------------------------------------|-----------------------------------------------------------------------|----------------|--------------|---------------|--|--|
| 접수번호 2025010976174826001 접수일 2025.01.09 처