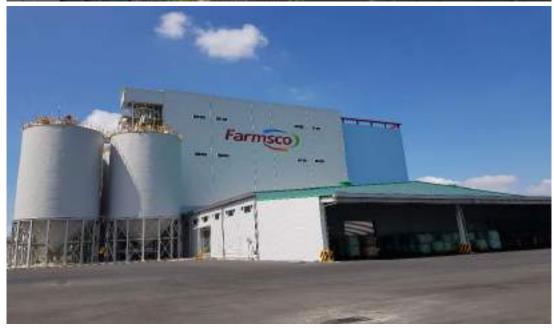

# WORK EXPERIENCE

| Year | Client/Contractor                 | Site<br>Location | Project Name                                             |
|------|-----------------------------------|------------------|----------------------------------------------------------|
| 2016 | Farmsco                           | Ansung           | Additional Bulk Bin / Bulking Line Construction          |
| 2016 | Haedrim                           | Chang<br>nyung   | Main Mixer M/C Replacement Work                          |
| 2016 | Fesco precision                   | Daigu            | Hammer Mill M/C Manufacture                              |
| 2016 | Farmsco                           | Jeong<br>eup     | Double-Pellet Line Construction                          |
| 2016 | Dongwon Farms                     | Nonsan           | Medicine Automatic Line Construction                     |
| 2016 | Hana B&F                          | Yesan            | Additional Material Bin & Bulk Line Construction         |
| 2016 | Hapcheon Livestock<br>Cooperative | Hap<br>cheon     | Hapchoen Korean Beaf Additional New Silo<br>Construction |
| 2016 | Sunjin Feed                       | Icheon           | Glycerin Line Manufacture & Installation                 |
| 2016 | Jeil Feed                         | Iksan            | 300 Ton Factory Auto Sampler Installation                |
| 2016 | Daegu Livestock cooperative       | Daegu            | Cooler M/C Replacement Work                              |
| 2016 | Farmsco                           | Ansung           | Pellet 4 <sup>th</sup> Line Crumbler M/C Installation    |
| 2017 | Daehan Feed                       | Jeonju           | Square Type Silo 8sets Manufacture and Erection          |
| 2017 | Daehan Feed                       | Jeonju           | Dosing Bin 6sets Manufacture & Installation              |