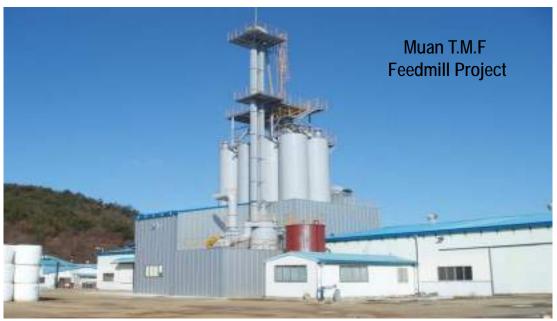

### **EXPERIENCE**

| Year | Client/Contractor                            | Location      | Project Name                                                                                |
|------|----------------------------------------------|---------------|---------------------------------------------------------------------------------------------|
| 2007 | SCF                                          | Dangjin       | New Fish & Animal Feedmill Factory Construction Plant (30,000 Ton/Mth) (Machine & Facility) |
| 2007 | SCF                                          | Dangjin       | Extruder Line Dosing Bin Construction                                                       |
| 2007 | Green Cross<br>Veterinary<br>Product Co.,Ltd | Yesan         | Production Facility Replacement Work for HACCP                                              |
| 2007 | SCF                                          | Dangjin       | Facility and M/C Improvement Work                                                           |
| 2007 | Hyundai Feed                                 | Cheonan       | Bulk Bin Construction                                                                       |
| 2007 | Nonghyup Feed                                | Andong        | Pellet 4 <sup>th</sup> M/C Replacement Work                                                 |
| 2007 | Jeju Swine<br>Cooperative                    | Jeju          | New Feedmill Plant 200 Ton (8 Hours)                                                        |
| 2007 | Ildong Nonghyup                              | Pocheon       | R.P.C Mechanical Work                                                                       |
| 2008 | Daegu Livestock cooperative                  | Daegu         | Sub Material Silo Replacement Construction                                                  |
| 2008 | Mokpomuansina<br>n Livestock<br>Cooperative  | Muan          | TMF Feedmill Plant Mechanical Work                                                          |
| 2008 | Daesang Farmsco<br>Co.,Ltd.                  | Jeongeup      | Silo Repairing Work                                                                         |
| 2008 | Daewon Feed                                  | Ham<br>Pyeong | Pork & Poultry New Feed-mill Plant<br>Construction                                          |