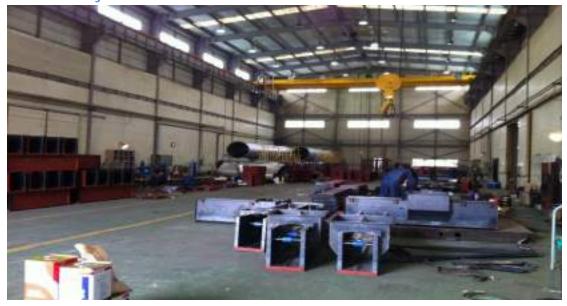

### **LIST OF**

| Equipment                | Korea Company                                                       |
|--------------------------|---------------------------------------------------------------------|
| Laser Processing Machine | 1 set (4Kw)                                                         |
| Lathe                    | 1 set (swing 1600 * center 3500)<br>1 set (swing 800 * center 2000) |
| Milling                  | 2 set (Large, Middle)                                               |
| Slotter                  | 1 set (stroke 380)                                                  |
| Press Brake Machine      | 1 set (3M*6T)                                                       |
| Gas cutter               | 1 set (semi-automatic)                                              |
| Bending roller           | 1 set (10R*12T)                                                     |
| Sawing machine           | 2 set (Large, Small)                                                |
| Radial machine           | 2 set (1500 Type)                                                   |
| Vertical drill           | 2 set (1500 Type)                                                   |
| Compressor               | 2 set (30 HP)                                                       |
| Co2 welding machine      | 10 set (300A)<br>15 set (600A)                                      |
| Argon welding machine    | 15 set                                                              |
| Plasma cutter            | 2 set                                                               |
| Arc welding machine      | 30 set                                                              |
| Forklift                 | 2 unit                                                              |
| Hoist Crane              | 19 set                                                              |

## LIST OF

| Equipment        | Korea Company     |
|------------------|-------------------|
| Winch Hoist      | 6 set (7 Ton)     |
| Stainless Cutter | 3 sets            |
| Hydraulic Press  | 1 set (6T x 3100) |