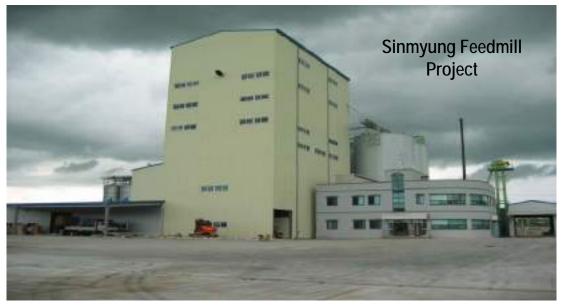

### **EXPERIENCE**

| Year | Client/Contractor                           | Location        | Project Name                                                        |
|------|---------------------------------------------|-----------------|---------------------------------------------------------------------|
| 2005 | Heemang Feed                                | Kyungsan        | Production Line Replacement Construction                            |
| 2005 | Nonghyup Feed                               | Hoeng<br>seong  | Main Grinding Line Screener M/C and Facility Replacement Work       |
| 2006 | Heung Sung Feed                             | Ansan           | Production Facility Replacement Work for HACCP certification        |
| 2006 | Green Cross<br>Veterinary<br>product Co.Ltd | Yesan           | Micro Dosing Line Construction                                      |
| 2006 | Sinmyung Feed                               | Sintaiin        | Pellet and Grinding Line Construction                               |
| 2006 | Daegu Livestock cooperative                 | Daegu           | Steam Chamber M/C Replacement Work                                  |
| 2006 | Nonghyup Feed                               | Andong          | Flake Line Bulk Bin Construction                                    |
| 2006 | Mirae Resource                              | Icheon          | New Feed-mill Factory Plant Construction                            |
| 2006 | Haedream                                    | Chang<br>nyeong | Piggery Feed-mill New Factory Plant<br>Construction (Daily 250 Ton) |
| 2006 | Nonghyup Feed                               | Andong          | Mixing Line M/C and Facility Replacement Project                    |
| 2006 | Gimhae Livestock coopertive                 | Gimhae          | Feed-mill Factory M/C and Facility Replacement Work                 |
| 2007 | KOSF                                        | Incheon         | Coating Line Construction                                           |