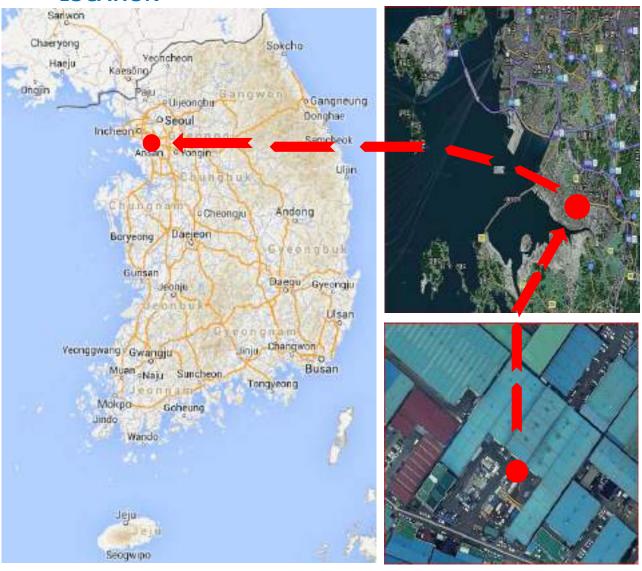

### COMPANY LOCATION

(4Ba 505-1, Sihwa Industrial Complex) 45, 10Beon-gil, Beonyoung-ro, Danwon-gu, Ansan-si, Gyeonggi-do, Korea