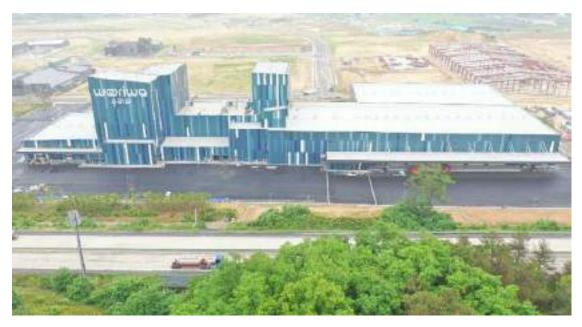

#### **EXPERIENCE**

| Year | Client/Contractor                        | Site<br>Location | Project Name                                                           |
|------|------------------------------------------|------------------|------------------------------------------------------------------------|
| 2018 | Sunjin                                   | Gusan            | Korean Beef Association OEM Production Line Construction               |
| 2019 | Wooriwa                                  | Eum<br>Seong     | Wooriwa Kitchen Project<br>(Pet Food New Construction Plant)           |
| 2019 | Mezzion                                  | Yesan            | Factory Facility Replacement Work                                      |
| 2019 | Sunjin                                   | Icheon           | Pellet 3 <sup>rd</sup> and 4 <sup>th</sup> Line Cooler M/C Replacement |
| 2019 | Sunjin                                   | Icheon           | Micro Dosing Bin Manufacture & Installation                            |
| 2019 | Dongwon Farms                            | Nonan            | New Bulk Bin 13 Sets Construction                                      |
| 2019 | Sunjin                                   | Gunsan           | Micro Line Pneumatic Construction                                      |
| 2019 | Royal Canin                              | Gimje            | Package Line M/C Installation                                          |
| 2019 | Daegu Livestock<br>Cooperative           | Daegu            | Pellet Line Construction (Mechanical & Electrical)                     |
| 2019 | Daesung Eco<br>Energy Center<br>(lentek) | Dangjin          | Bag Filter Line 2000 m³ 2sets M/C and Facility Construction            |
| 2019 | Isidol Feed                              | Jeju             | M/C and Facility Replacement Work                                      |
| 2020 | Sunjin                                   | Gunsan           | M/C Fabrication and Installaition for Mixing Line Capacity Improvement |